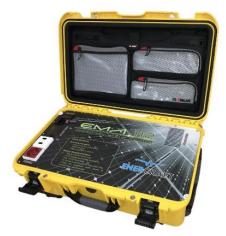

EMA 112 is a completely portable energy assistance equipment, and it was conceived with the purpose of offering a clean alternative to the

obsolete generators that require fossil fuels for their operation, and which cause emissions, noise and odors. EMA 112 will ensure an unbeatable professional experience, with a very compact and lightweight unit.

2 Full data display

Voltage and Battery load % 2 x USB connectors

**3** Protective Case

Reliable waterproofing (IP67 & IEC 60529) NANUK®'s latching system (MIL-STD-810F) Impact resistant (ATA Specification 300) Robust (ASTM D4169 DC-18)

4 Portable equipment

Lightweight unit
"All in one" concept
One-handed operation
Two stage retractable handle
Polyurethane wheels & stainless steel bearings

The EMA Family has been fully developed and tested by **ENERCRAFT**, to offer the latest technology in portable energy storage solutions.